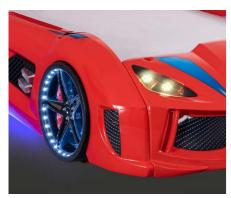

THE CAR BEDS ARE MADE OF RECYCLABLE MATERIALS. THE MATERIAL ABS PLASTIC IS ALSO USED IN PHARMACEUTICAL AND FOOD INDUSTRY AND HARMLESS AGAINST HUMAN HEALTH. ALL INNER SECTORS OF THE CAR BEDS ARE SUPPORTED BY MELAMINE COATED CHIPBOARDS. THE GLOSSY SURFACE IS ACRYLIC COATED. SCRATCHES CAN'T CHANGE THE COLOUR AS IT IS NOT PAINTED. THE INTEGRATED SLAT SYSTEM HAS A LOAD CAPACITY OF 250KG. NEXT TO THE EYE-CATCHING DESIGN, THERE ARE ALSO SOME SOUND AND LED OPTIONS ON THE CAR BED. VIA REMOTE CONTROL, THE USER CAN OPEN, CLOSE, AND CHOOSE THE EFFECTS. THE MAIN PRODUCT IS COVERED WITH A BAG. TOGETHER WITH STYROFOAMS, THE PRODUCT IS PACKED IN RECYCLABLE CARTON BOXES.

## **SOUND AND LED SYSTEM**

four different sounds four different light effects to open and close via remote control easy to assemble usable as night stand