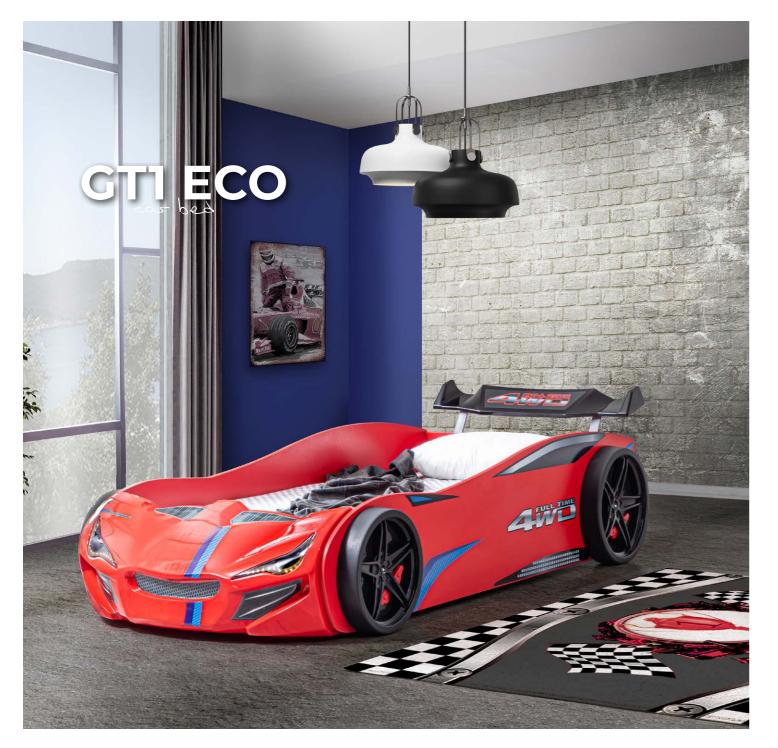

THE CAR BEDS ARE MADE OF RECYCLABLE MATERIALS. THE MATERIAL ABS PLASTIC IS ALSO USED IN PHARMACEUTICAL AND FOOD INDUSTRY AND HARMLESS AGAINST HUMAN HEALTH. ALL INNER SECTORS OF THE CAR BEDS ARE SUPPORTED BY MELAMINE COATED CHIPBOARDS. THE GLOSSY SURFACE IS ACRYLIC COATED. SCRATCHES CAN'T CHANGE THE COLOUR AS IT IS NOT PAINTED. THE INTEGRATED SLAT SYSTEM HAS A LOAD CAPACITY OF 250KG. NEXT TO THE EYE-CATCHING DESIGN, THERE ARE ALSO SOME SOUND AND LED OPTIONS ON THE CAR BED. VIA REMOTE CONTROL, THE USER CAN OPEN, CLOSE, AND CHOOSE THE EFFECTS. THE MAIN PRODUCT IS COVERED WITH A BAG. TOGETHER WITH STYROFOAMS, THE PRODUCT IS PACKED IN RECYCLABLE CARTON BOXES.