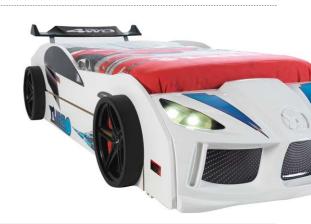

R OPTIONS** 





























# MADE FOR WINNERS **COLOR OPTIONS ECO VENTO**





### SPECIALTIES

























# WIN THE RACE! **SUPER ECO**



**COLOR OPTIONS** 































# **OUT OFF ORDINARY!**

# **LADY BIRD**



**COLOR OPTIONS** 





### SPECIALTIES

































SPECIALTIES

























PLAY ALL DAY, SLEEP ALL NIGHT!

**ECO SPEED** 











# SPECIALTIES



























**COLOR OPTIONS** 



**EVERYDAY IS RACE DAY!** 

# **ECO RACE**







### SPECIALTIES





















# DRIVE, SLEEP, PLAY AND REPEAT!

# FIRE TRUCK





**COLOR OPTIONS** 































### SPECIALTIES



























**COVER GREAT DISTANCES TOGETHER!** 

# **MVN TRUNDLE**















































# HERE COMES THE BEST PERFORMANCE

# **BURGAZ**



**COLOR OPTIONS** 





Minimalist design
Space utilization saving
Sin1;
Bed
Study desk
Drawer
Shelf
Storage area
Entirely melamine coated chipboard
Harmless against human health
Practic and easy to assemble
Orthopedic slat system
250 kg load capacity
Mattress size: 90x190 cm



# CLOUD



**COLOR OPTIONS** 





Minimalist Design
All melamine coated chipboard harmless against human health
Practical and easy installation
Orthopedic slat system
250 kg load capacity
Bed dimensions: 70x140 90x190 90x200 100x190 cm



# BE FAST TO BE FIRST!







**ECO WARDROBE** 

**ECO WARDROBE** 

#### **ECO WARDROBE**

Melamine coated chipboard; 18 mm thickness Chipboard in backside; 8 mm thickness Easy to assemble via minifix