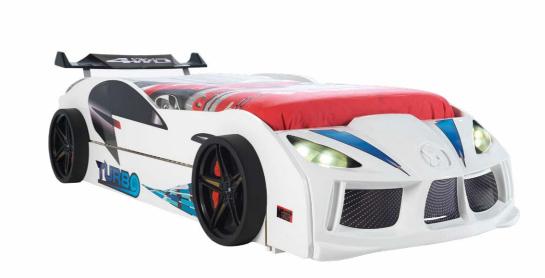

COLOR OPTIONS** 





























# MADE FOR WINNERS **COLOR OPTIONS ECO VENTO**





### SPECIALTIES

























# WIN THE RACE! **SUPER ECO**



**COLOR OPTIONS** 































# **OUT OFF ORDINARY!**

# **LADY BIRD**



**COLOR OPTIONS** 





### SPECIALTIES

































SPECIALTIES

























PLAY ALL DAY, SLEEP ALL NIGHT!

**ECO SPEED** 











# SPECIALTIES



























**COLOR OPTIONS** 



**EVERYDAY IS RACE DAY!** 

# **ECO RACE**







### SPECIALTIES





















# DRIVE, SLEEP, PLAY AND REPEAT!

# FIRE TRUCK





**COLOR OPTIONS** 































### SPECIALTIES



























**COVER GREAT DISTANCES TOGETHER!** 

# **MVN TRUNDLE**















































# HERE COMES THE BEST PERFORMANCE

# **BURGAZ**



**COLOR OPTIONS** 





Minimalist design
Space utilization saving
Sin1;
Bed
Study desk
Drawer
Shelf
Storage area
Entirely melamine coated chipboard
Harmless against human health
Practic and easy to assemble
Orthopedic slat system
250 kg load capacity
Mattress size: 90x190 cm



# CLOUD



**COLOR OPTIONS** 





Minimalist Design
All melamine coated chipboard harmless against human health
Practical and easy installation
Orthopedic slat system
250 kg load capacity
Bed dimensions: 70x140 90x190 90x200 100x190 cm



# BE FAST TO BE FIRST!







**ECO WARDROBE** 

**ECO WARDROBE** 

#### **ECO WARDROBE**

Melamine coated chipboard; 18 mm thickness Chipboard in backside; 8 mm thickness Easy to assemble via mini