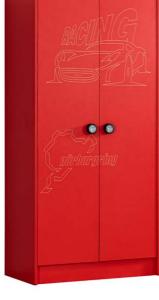

#### **ECO WARDROBE**

Melamine coated chipboard; 18 mm thickness Chipboard in backside; 8 mm thickness Easy to assemble via minifix system Large interior volume Available with 2 or 3 doors harmless against human health practic and easy to assemble Color options: Red & White

#### SPORT WARDROPE

Melamine coated chipboard; 18 mm thickness Chipboard in backside; 8 mm thickness Wardrobe with 3 Doors Easy to assemble via minifix system Large interior volume harmless against human health practic and easy to assemble Color options: Red & White Crown accessory option: Black and Blue