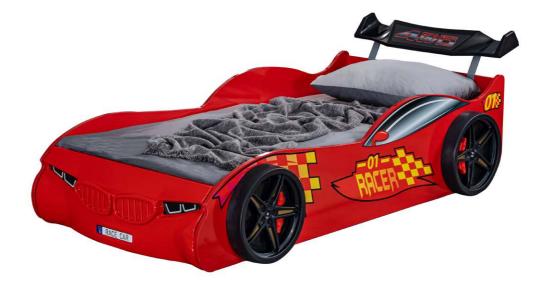

# MVN4





# **START THE ENGINE!**

# MVN4





































# **COLOR OPTIONS**





#### **SPECIALTIES**



























# **IMPOSSIBLE TO CATCH**

# **DARK MOBILI**















































**COLOR OPTIONS** 





























# MADE FOR WINNERS **COLOR OPTIONS ECO VENTO**





### SPECIALTIES

























# WIN THE RACE! **SUPER ECO**



**COLOR OPTIONS** 































# **OUT OFF ORDINARY!**

# **LADY BIRD**



**COLOR OPTIONS** 





### SPECIALTIES

































SPECIALTIES

























PLAY ALL DAY, SLEEP ALL NIGHT!

**ECO SPEED** 











# SPECIALTIES



























**COLOR OPTIONS** 



**EVERYDAY IS RACE DAY!** 

# **ECO RACE**







### SPECIALTIES





















# DRIVE, SLEEP, PLAY AND REPEAT!

# FIRE TRUCK





**COLOR OPTIONS** 































### SPECIALTIES



























**COVER GREAT DISTANCES TOGETHER!** 

# **MVN TRUNDLE**















































# HERE COMES THE BEST PERFORMANCE

# **BURGAZ**



**COLOR OPTIONS** 





Minimalist design
Space utilization saving
Sin1;
Bed
Study desk
Drawer
Shelf
Storage area
Entirely melamine coated chipboard
Harmless against human health
Practic and easy to assemble
Orthopedic slat system
250 kg load capacity
Mattress size: 90x190 cm



# CLOUD



**COLOR OPTIONS** 





Minimalist Design
All melamine coated chipboard harmless against human health
Practical and easy installation
Orthopedic slat system
250 kg loa