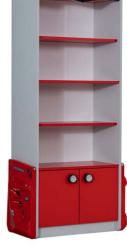

### **SPORT BOOKCASE**

Melamine coated chipboard; 18 mm thickness Easy to assemble via minifix system Large Storage Area with 3 shelves harmless against human health practic and easy to assemble Color options: Red and White Crown accessory option: Black and Blue