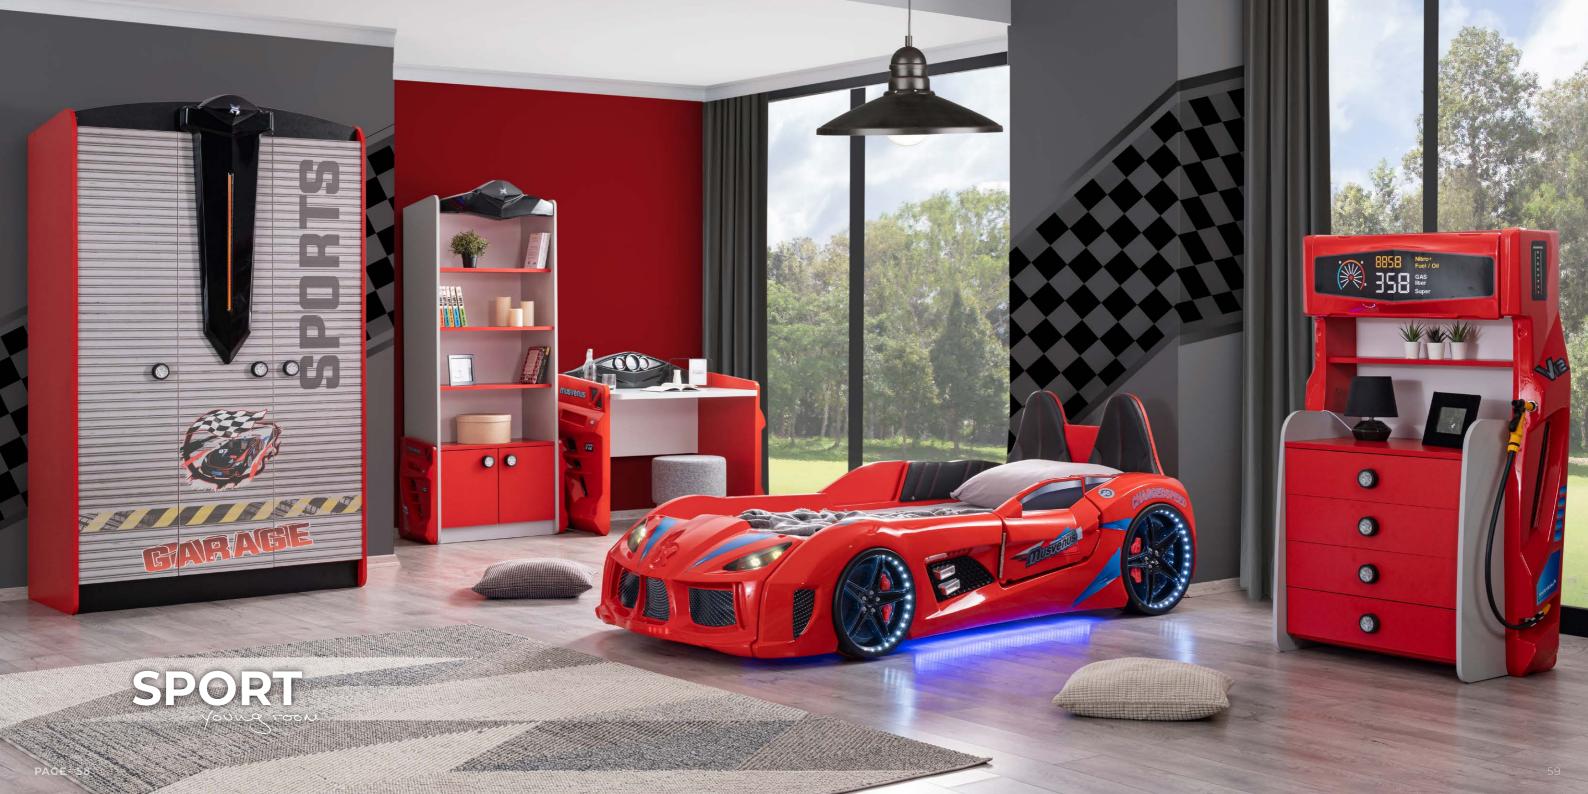

# **SPORT**

**SPORT DRAWER** 

**SPORT DESK** 

SPORT BOOKCASE SPORT WARDROBE

SPORT DESK

SPORT BOOKCASE SPORT WARDROBE

#### SPORT WARDROPE

Melamine coated chipboard; 18 mm thickness Chipboard in backside; 8 mm thickness Wardrobe with 3 Doors Easy to assemble via minifix system Large interior volume harmless against human health practic and easy to assemble Color options: Red & White Crown accessory option: Black and Blue

### **SPORT DRAWER**

Melamine coated chipboard; 18 mm thickness Chipboard in backside; 8 mm thickness Easy to assemble via minifix system 4 drawers and shelf function harmless against human health practic and easy to assemble Color options: Red and White

### **SPORT DESK**

Extra thick table; 32mm thickness
Melamine coated chipboard; 18 mm thickness
Easy to assemble via minifix system
Large space of use
Ergonomic dimensions
harmless against human health
practic and easy to assemble
Color options: Red and White
Crown accessory Option: Black and Blue

### **SPORT BOOKCASE**

Melamine coated chipboard; 18 mm thickness Easy to assemble via minifix system Large Storage Area with 3 shelves harmless against human health practic and easy to assemble Color options: Red and White Crown accessory option: Black and Blue