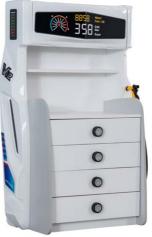

### **SPORT DRAWER**

Melamine coated chipboard; 18 mm thickness Chipboard in backside; 8 mm thickness Easy to assemble via minifix system 4 drawers and shelf function harmless against human health practic and easy to assemble Color options: Red and White