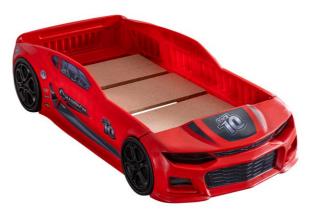

S CAN'T CHANGE THE COLOUR AS IT IS NOT PAINTED. THE INTEGRATED SLAT SYSTEM HAS A LOAD CAPACITY OF 250KG. NEXT TO THE EYE-CATCHING DESIGN, THERE ARE ALSO SOME SOUND AND LED OPTIONS ON THE CAR BED. VIA REMOTE CONTROL, THE USER CAN OPEN, CLOSE, AND CHOOSE THE EFFECTS. THE MAIN PRODUCT IS COVERED WITH A BAG. TOGETHER WITH STYROFOAMS, THE PRODUCT IS PACKED IN RECYCLABLE CARTON BOXES.

BEING AN INTERNATIONAL COMPANY SHOWS US TO MEET THE REQUIREMENTS IN ALL COUNTRIES. AT THE POINT OF MANUFACTURING, WE SOLVE PRODUCT RELATED ISSUES DIRECTLY AT THE ROOTS. TODAY WE ARE PROUD TO CORPORATE IN MORE THAN 40 COUNTIRES ALL OVER THE WORLD. YOU ARE INVITED TO GROW WITH US!







**COLOR OPTIONS** 











































**ONLY FOR YOUNG DRIVES! CHAMPION** 

**COLOR OPTIONS** 









































**HUGE TOYS FOR LITTLE GUYS** 

**CAR BED** 































# MAKE THE DREAM POSSIBLE! MVN3















# SPECIALTIES



























250 KG 250 kg load capacity



# THE BESTSELLER!







# SPECIALTIES



























13



# **RACERS FAVORITE!**

# **SPEEDY BOY CAR BED**











































# STRANGER THAN NEVER BEFORE!

**COLOR OPTIONS** 









































# GO FAST OR GO HOME **ENZO**

















































































# SPECIALTIES























250 kg loa capacity

23

# **FUTURE**





# THE SPEED IS UNLIMITED! **FUTURE**





































































# MVN4





# **START T