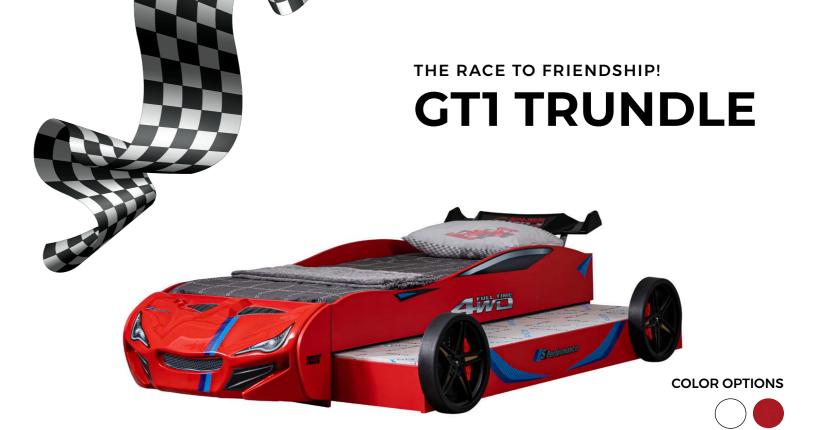

# **IMPOSSIBLE TO CATCH**

# **DARK MOBILI**















































**COLOR OPTIONS** 





























# MADE FOR WINNERS **COLOR OPTIONS ECO VENTO**





### SPECIALTIES

























# WIN THE RACE! **SUPER ECO**



**COLOR OPTIONS** 































# **OUT OFF ORDINARY!**

# **LADY BIRD**



**COLOR OPTIONS** 





### SPECIALTIES

































SPECIALTIES

























PLAY ALL DAY, SLEEP ALL NIGHT!

**ECO SPEED** 











# SPECIALTIES



























**COLOR OPTIONS** 



**EVERYDAY IS RACE DAY!** 

# **ECO RACE**







### SPECIALTIES





















# DRIVE, SLEEP, PLAY AND REPEAT!

# FIRE TRUCK





**COLOR OPTIONS** 































### SPECIALTIES



























**COVER GREAT DISTANCES TOGETHER!** 

# **MVN TRUNDLE**















































# HERE COMES THE BEST PERFORMANCE

# **BURGAZ**



**COLOR OPTIONS** 





Minimalist design
Space utilization saving
Sin1;
Bed
Study desk
Drawer
Shelf
Storage area
Entirely melamine coated chipboard
Harmless against human health
Practic and easy to assemble
Orthopedic slat system
250 kg load capacity
Mattress size: 90x190 cm



# CLOUD



**COLOR OPTIONS** 





Minimalist Design
All melamine coated chipboard harmless against human health
Practical and easy installation
Orthopedic slat system
250 kg load capacity
Bed dimensions: 70x140 90x190 90x200 100x190 cm



# BE FAST TO BE FIRST!







**ECO WARDROBE** 

**ECO WARDROBE** 

#### **EC