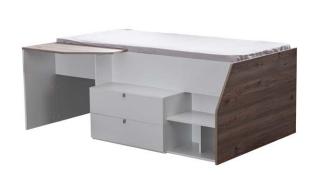

# **MVN TRUNDLE**

# **BURGAZ**

**COLOR OPTIONS** 

Minimalist design
Space utilization saving
Sin1;
Bed
Study desk
Drawer
Shelf
Storage area
Entirely melamine coated chipboard
Harmless against human health
Practic and easy to assemble
Orthopedic slat system
250 kg load capacity
Mattress size: 90x190 cm