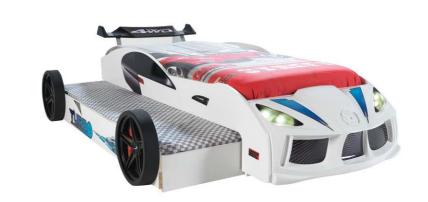

LOR OPTIONS** 





























# MADE FOR WINNERS **COLOR OPTIONS ECO VENTO**





### SPECIALTIES

























# WIN THE RACE! **SUPER ECO**



**COLOR OPTIONS** 































# **OUT OFF ORDINARY!**

# **LADY BIRD**



**COLOR OPTIONS** 





### SPECIALTIES

































SPECIALTIES

























PLAY ALL DAY, SLEEP ALL NIGHT!

**ECO SPEED** 











# SPECIALTIES



























**COLOR OPTIONS** 



**EVERYDAY IS RACE DAY!** 

# **ECO RACE**







### SPECIALTIES





















# DRIVE, SLEEP, PLAY AND REPEAT!

# FIRE TRUCK





**COLOR OPTIONS** 































### SPECIALTIES



























**COVER GREAT DISTANCES TOGETHER!** 

# **MVN TRUNDLE**















































# HERE COMES THE BEST PERFORMANCE

# **BURGAZ**



**COLOR OPTIONS** 





Minimalist design
Space utilization saving
Sin1;
Bed
Study desk
Drawer
Shelf
Storage area
Entirely melamine coated chipboard
Harmless against human health
Practic and easy to assemble
Orthopedic slat system
250 kg load capacity
Mattress size: 90x190 cm



# CLOUD



**COLOR OPTIONS** 





Minimalist Design
All melamine coated chipboard harmless against human health
Practical and easy installation
Orthopedic slat system
250 kg load capacity
Bed dimensions: 70x140 90x190 90x200 100x190 cm



# BE FAST TO BE FIRST!







**ECO WARDROBE** 

**ECO WARDROBE** 

#### **ECO WARDROBE**

Melamine coated chipboard; 18 mm thickness Chipboard in backside; 8 mm thickness Easy to assemble via minifi