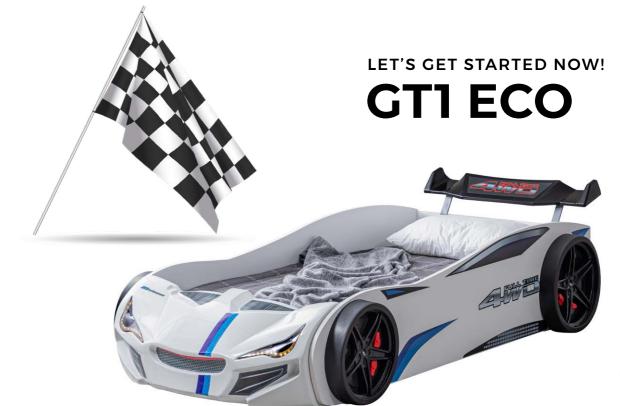

THE CAR BEDS ARE MADE OF RECYCLABLE MATERIALS. THE MATERIAL ABS PLASTIC IS ALSO USED IN PHARMACEUTICAL AND FOOD INDUSTRY AND HARMLESS AGAINST HUMAN HEALTH. ALL INNER SECTORS OF THE CAR BEDS ARE SUPPORTED BY MELAMINE COATED CHIPBOARDS. THE GLOSSY SURFACE IS ACRYLIC COATED. SCRATCHES CAN'T CHANGE THE COLOUR AS IT IS NOT PAINTED. THE INTEGRATED SLAT SYSTEM HAS A LOAD CAPACITY OF 250KG. NEXT TO THE EYE-CATCHING DESIGN, THERE ARE ALSO SOME SOUND AND LED OPTIONS ON THE CAR BED. VIA REMOTE CONTROL, THE USER CAN OPEN, CLOSE, AND CHOOSE THE EFFECTS. THE MAIN PRODUCT IS COVERED WITH A BAG. TOGETHER WITH STYROFOAMS, THE PRODUCT IS PACKED IN RECYCLABLE CARTON BOXES.