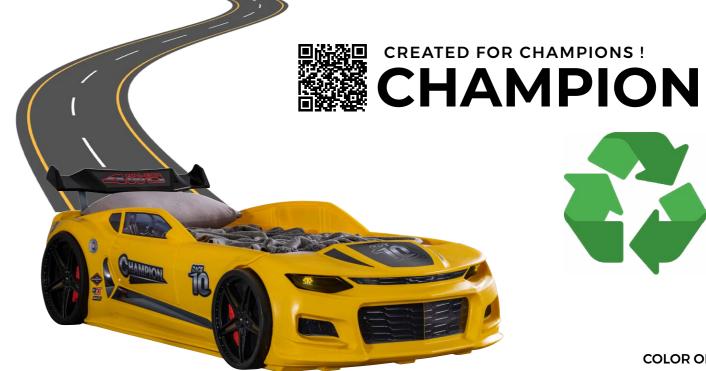

**COLOR OPTIONS** 

**ONLY FOR YOUNG DRIVES! CHAMPION** 

**COLOR OPTIONS** 

**HUGE TOYS FOR LITTLE GUYS** 

**CAR BED** 

THE CAR BEDS ARE MADE OF RECYCLABLE MATERIALS. THE MATERIAL ABS PLASTIC IS ALSO USED IN PHARMACEUTICAL AND FOOD INDUSTRY AND HARMLESS AGAINST HUMAN HEALTH. ALL INNER SECTORS OF THE CAR BEDS ARE SUPPORTED BY MELAMINE COATED CHIPBOARDS. THE GLOSSY SURFACE IS ACRYLIC COATED. SCRATCHES CAN'T CHANGE THE COLOUR AS IT IS NOT PAINTED. THE INTEGRATED SLAT SYSTEM HAS A LOAD CAPACITY OF 250KG. NEXT TO THE EYE-CATCHING DESIGN, THERE ARE ALSO SOME SOUND AND LED OPTIONS ON THE CAR BED. VIA REMOTE CONTROL, THE USER CAN OPEN, CLOSE, AND CHOOSE THE EFFECTS. THE MAIN PRODUCT IS COVERED WITH A BAG. TOGETHER WITH STYROFOAMS, THE PRODUCT IS PACKED IN RECYCLABLE CARTON BOXES.