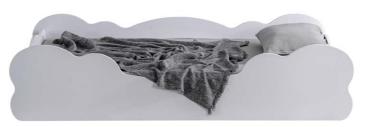

# CLOUD

**COLOR OPTIONS** 

Minimalist Design
All melamine coated chipboard harmless against human health
Practical and easy installation
Orthopedic slat system
250 kg load capacity
Bed dimensions: 70x140 90x190 90x200 100x190 cm