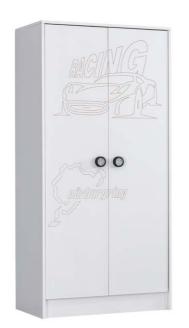

#### **ECO WARDROBE**

Melamine coated chipboard; 18 mm thickness Chipboard in backside; 8 mm thickness Easy to assemble via minifix system Large interior volume Available with 2 or 3 doors harmless against human health practic and easy to assemble Color options: Red & White

#### SPORT WARDROPE

Melamine coated chipboard; 18 mm thickness Chipboard in backside; 8 mm thickness Wardrobe with 3 Doors Easy to assemble via minifix system Large interior volume harmless against human health practic and easy to assemble Color options: Red & White Crown accessory option: Black and Blue