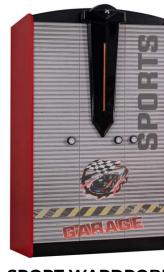

#### SPORT WARDROPE

Melamine coated chipboard; 18 mm thickness Chipboard in backside; 8 mm thickness Wardrobe with 3 Doors Easy to assemble via minifix system Large interior volume harmless against human health practic and easy to assemble Color options: Red & White Crown accessory option: Black and Blue