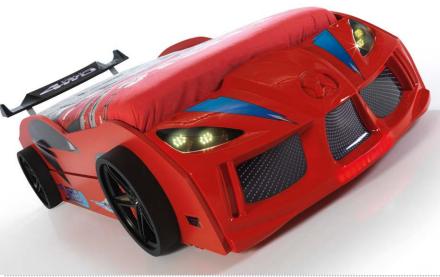

**COLOR OPTIONS** 





























# MADE FOR WINNERS **COLOR OPTIONS ECO VENTO**





### SPECIALTIES

























# WIN THE RACE! **SUPER ECO**



**COLOR OPTIONS** 































# **OUT OFF ORDINARY!**

# **LADY BIRD**



**COLOR OPTIONS** 





### SPECIALTIES

































SPECIALTIES

























PLAY ALL DAY, SLEEP ALL NIGHT!

**ECO SPEED** 











# SPECIALTIES



























**COLOR OPTIONS** 



**EVERYDAY IS RACE DAY!** 

# **ECO RACE**







### SPECIALTIES





















# DRIVE, SLEEP, PLAY AND REPEAT!

# FIRE TRUCK





**COLOR OPTIONS** 































### SPECIALTIES



























**COVER GREAT DISTANCES TOGETHER!** 

# **MVN TRUNDLE**















































# HERE COMES THE BEST PERFORMANCE

# **BURGAZ**



**COLOR OPTIONS** 





Minimalist design
Space utilization saving
Sin1;
Bed
Study desk
Drawer
Shelf
Storage area
Entirely melamine coated chipboard
Harmless against human health
Practic and easy to assemble
Orthopedic slat system
250 kg load capacity
Mattress size: 90x190 cm



# CLOUD



**COLOR OPTIONS** 





Minimalist Design
All melamine coated chipboard harmless against human health
Practical and easy installation
Orthopedic slat system
250 kg load capacity
Bed dimensions: 70x140 90x190 90x200 100x190 cm



# BE FAST TO BE FIRST!







**ECO WARDROBE** 

**ECO WARDROBE** 

#### **ECO WARDROBE**

Melamine coated chipboard; 18 mm thickness Chipboard in backside; 8 mm thickness Easy to assem