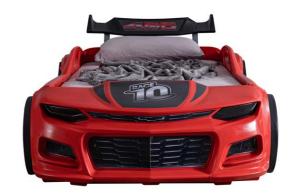

R BEDS ARE SUPPORTED BY MELAMINE COATED CHIPBOARDS. THE GLOSSY SURFACE IS ACRYLIC COATED. SCRATCHES CAN'T CHANGE THE COLOUR AS IT IS NOT PAINTED. THE INTEGRATED SLAT SYSTEM HAS A LOAD CAPACITY OF 250KG. NEXT TO THE EYE-CATCHING DESIGN, THERE ARE ALSO SOME SOUND AND LED OPTIONS ON THE CAR BED. VIA REMOTE CONTROL, THE USER CAN OPEN, CLOSE, AND CHOOSE THE EFFECTS. THE MAIN PRODUCT IS COVERED WITH A BAG. TOGETHER WITH STYROFOAMS, THE PRODUCT IS PACKED IN RECYCLABLE CARTON BOXES.

BEING AN INTERNATIONAL COMPANY SHOWS US TO MEET THE REQUIREMENTS IN ALL COUNTRIES. AT THE POINT OF MANUFACTURING, WE SOLVE PRODUCT RELATED ISSUES DIRECTLY AT THE ROOTS. TODAY WE ARE PROUD TO CORPORATE IN MORE THAN 40 COUNTIRES ALL OVER THE WORLD. YOU ARE INVITED TO GROW WITH US!







**COLOR OPTIONS** 











































**ONLY FOR YOUNG DRIVES! CHAMPION** 

**COLOR OPTIONS** 









































**HUGE TOYS FOR LITTLE GUYS** 

**CAR BED** 































# MAKE THE DREAM POSSIBLE! MVN3















# SPECIALTIES



























250 KG 250 kg load capacity



# THE BESTSELLER!







# SPECIALTIES



























13



# **RACERS FAVORITE!**

# **SPEEDY BOY CAR BED**











































# STRANGER THAN NEVER BEFORE!

**COLOR OPTIONS** 









































# GO FAST OR GO HOME **ENZO**

















































































# SPECIALTIES























250 kg loa capacity

23

# **FUTURE**





# THE SPEED IS UNLIMITED! **FUT