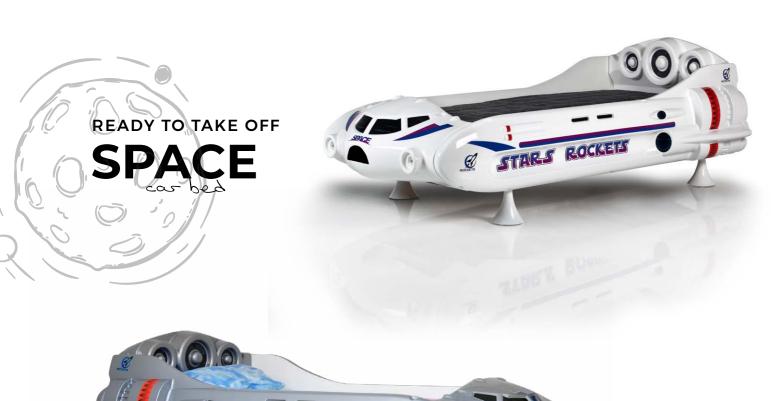

THE CAR BEDS ARE MADE OF RECYCLABLE MATERIALS. THE MATERIAL ABS PLASTIC IS ALSO USED IN PHARMACEUTICAL AND FOOD INDUSTRY AND HARMLESS AGAINST HUMAN HEALTH. ALL INNER SECTORS OF THE CAR BEDS ARE SUPPORTED BY MELAMINE COATED CHIPBOARDS. THE GLOSSY SURFACE IS ACRYLIC COATED. SCRATCHES CAN'T CHANGE THE COLOUR AS IT IS NOT PAINTED. THE INTEGRATED SLAT SYSTEM HAS A LOAD CAPACITY OF 250KG. NEXT TO THE EYE-CATCHING DESIGN, THERE ARE ALSO SOME SOUND AND LED OPTIONS ON THE CAR BED. VIA REMOTE CONTROL, THE USER CAN OPEN, CLOSE, AND CHOOSE THE EFFECTS. THE MAIN PRODUCT IS COVERED WITH A BAG. TOGETHER WITH STYROFOAMS, THE PRODUCT IS PACKED IN RECYCLABLE CARTON BOXES.

**COLOR OPTIONS** 

**ONLY FOR YOUNG DRIVES! CHAMPION** 

**COLOR OPTIONS** 

**HUGE TOYS FOR LITTLE GUYS** 

**CAR BED** 