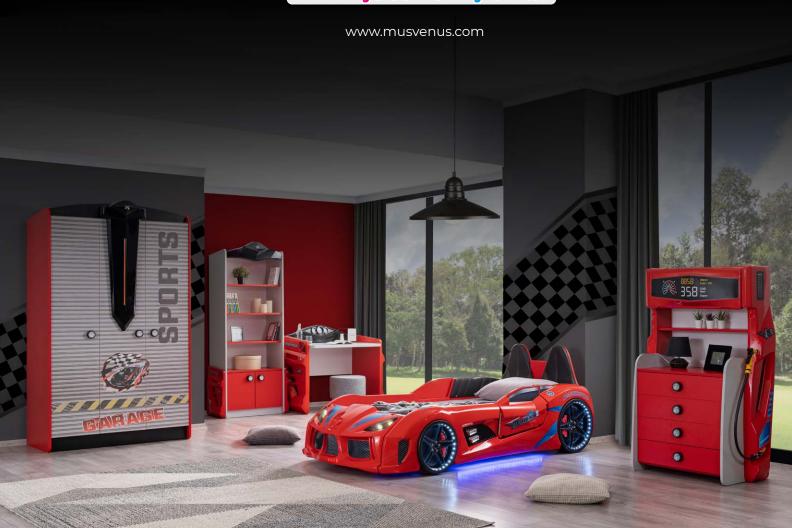

#### SPORT WARDROPE

Melamine coated chipboard; 18 mm thickness Chipboard in backside; 8 mm thickness Wardrobe with 3 Doors Easy to assemble via minifix system Large interior volume harmless against human health practic and easy to assemble Color options: Red & White Crown accessory option: Black and Blue

### **SPORT DRAWER**

Melamine coated chipboard; 18 mm thickness Chipboard in backside; 8 mm thickness Easy to assemble via minifix system 4 drawers and shelf function harmless against human health practic and easy to assemble Color options: Red and White

### **SPORT DESK**

Extra thick table; 32mm thickness
Melamine coated chipboard; 18 mm thickness
Easy to assemble via minifix system
Large space of use
Ergonomic dimensions
harmless against human health
practic and easy to assemble
Color options: Red and White
Crown accessory Option: Black and Blue

### **SPORT BOOKCASE**

Melamine coated chipboard; 18 mm thickness Easy to assemble via minifix system Large Storage Area with 3 shelves harmless against human health practic and easy to assemble Color options: Red and White Crown accessory option: Black and Blue

# **SPORT**

**SPORT DRAWER** 

**SPORT DESK** 

SPORT BOOKCASE SPORT WARDROBE

SPORT DESK

SPORT BOOKCASE SPORT WARDROBE