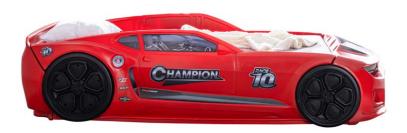

CAN'T CHANGE THE COLOUR AS IT IS NOT PAINTED. THE INTEGRATED SLAT SYSTEM HAS A LOAD CAPACITY OF 250KG. NEXT TO THE EYE-CATCHING DESIGN, THERE ARE ALSO SOME SOUND AND LED OPTIONS ON THE CAR BED. VIA REMOTE CONTROL, THE USER CAN OPEN, CLOSE, AND CHOOSE THE EFFECTS. THE MAIN PRODUCT IS COVERED WITH A BAG. TOGETHER WITH STYROFOAMS, THE PRODUCT IS PACKED IN RECYCLABLE CARTON BOXES.

BEING AN INTERNATIONAL COMPANY SHOWS US TO MEET THE REQUIREMENTS IN ALL COUNTRIES. AT THE POINT OF MANUFACTURING, WE SOLVE PRODUCT RELATED ISSUES DIRECTLY AT THE ROOTS. TODAY WE ARE PROUD TO CORPORATE IN MORE THAN 40 COUNTIRES ALL OVER THE WORLD. YOU ARE INVITED TO GROW WITH US!







**COLOR OPTIONS** 











































**ONLY FOR YOUNG DRIVES! CHAMPION** 

**COLOR OPTIONS** 









































**HUGE TOYS FOR LITTLE GUYS** 

**CAR BED** 































# MAKE THE DREAM POSSIBLE! MVN3















# SPECIALTIES



























250 KG 250 kg load capacity



# THE BESTSELLER!







# SPECIALTIES



























13



# **RACERS FAVORITE!**

# **SPEEDY BOY CAR BED**











































# STRANGER THAN NEVER BEFORE!

**COLOR OPTIONS** 









































# GO FAST OR GO HOME **ENZO**

















































































# SPECIALTIES























250 kg loa capacity

23

# **FUTURE**





# THE SPEED IS UNLIMITED! **FUTURE**





































































# MVN4





# **START THE