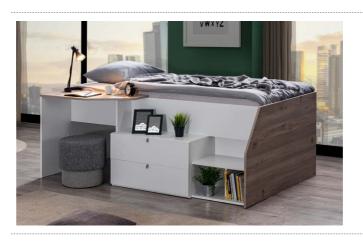

# **MVN TRUNDLE**

# **BURGAZ**

**COLOR OPTIONS** 

Minimalist design
Space utilization saving
Sin1;
Bed
Study desk
Drawer
Shelf
Storage area
Entirely melamine coated chipboard
Harmless against human health
Practic and easy to assemble
Orthopedic slat system
250 kg load capacity
Mattress size: 90x190 cm