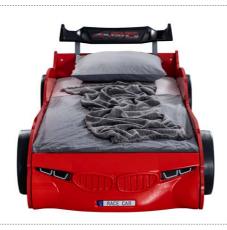

# MVN4





# **START THE ENGINE!**

# MVN4





































# **COLOR OPTIONS**





#### **SPECIALTIES**



























# **IMPOSSIBLE TO CATCH**

# **DARK MOBILI**















































**COLOR OPTIONS** 





























# MADE FOR WINNERS **COLOR OPTIONS ECO VENTO**





### SPECIALTIES

























# WIN THE RACE! **SUPER ECO**



**COLOR OPTIONS** 































# **OUT OFF ORDINARY!**

# **LADY BIRD**



**COLOR OPTIONS** 





### SPECIALTIES

































SPECIALTIES

























PLAY ALL DAY, SLEEP ALL NIGHT!

**ECO SPEED** 











# SPECIALTIES



























**COLOR OPTIONS** 



**EVERYDAY IS RACE DAY!** 

# **ECO RACE**







### SPECIALTIES





















# DRIVE, SLEEP, PLAY AND REPEAT!

# FIRE TRUCK





**COLOR OPTIONS** 































### SPECIALTIES



























**COVER GREAT DISTANCES TOGETHER!** 

# **MVN TRUNDLE**















































# HERE COMES THE BEST PERFORMANCE

# **BURGAZ**



**COLOR OPTIONS** 





Minimalist design
Space utilization saving
Sin1;
Bed
Study desk
Drawer
Shelf
Storage area
Entirely melamine coated chipboard
Harmless against human health
Practic and easy to assemble
Orthopedic slat system
250 kg load capacity
Mattress size: 90x190 cm



# CLOUD



**COLOR OPTIONS** 





Minimalist Design
All melamine coated chipboard harmless against human health
Practical and easy installation
Orthopedic slat system
250 kg load