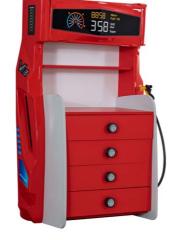

### **SPORT DRAWER**

Melamine coated chipboard; 18 mm thickness Chipboard in backside; 8 mm thickness Easy to assemble via minifix system 4 drawers and shelf function harmless against human health practic and easy to assemble Color options: Red and White