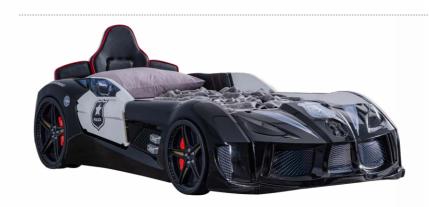

A LOAD CAPACITY OF 250KG. NEXT TO THE EYE-CATCHING DESIGN, THERE ARE ALSO SOME SOUND AND LED OPTIONS ON THE CAR BED. VIA REMOTE CONTROL, THE USER CAN OPEN, CLOSE, AND CHOOSE THE EFFECTS. THE MAIN PRODUCT IS COVERED WITH A BAG. TOGETHER WITH STYROFOAMS, THE PRODUCT IS PACKED IN RECYCLABLE CARTON BOXES.

BEING AN INTERNATIONAL COMPANY SHOWS US TO MEET THE REQUIREMENTS IN ALL COUNTRIES. AT THE POINT OF MANUFACTURING, WE SOLVE PRODUCT RELATED ISSUES DIRECTLY AT THE ROOTS. TODAY WE ARE PROUD TO CORPORATE IN MORE THAN 40 COUNTIRES ALL OVER THE WORLD. YOU ARE INVITED TO GROW WITH US!







**COLOR OPTIONS** 











































**ONLY FOR YOUNG DRIVES! CHAMPION** 

**COLOR OPTIONS** 









































**HUGE TOYS FOR LITTLE GUYS** 

**CAR BED** 































# MAKE THE DREAM POSSIBLE! MVN3















# SPECIALTIES



























250 KG 250 kg load capacity



# THE BESTSELLER!







# SPECIALTIES



























13



# **RACERS FAVORITE!**

# **SPEEDY BOY CAR BED**











































# STRANGER THAN NEVER BEFORE!

**COLOR OPTIONS** 









































# GO FAST OR GO HOME **ENZO**

















































































# SPECIALTIES























250 kg loa capacity

23

# **FUTURE**





# THE SPEED IS UNLIMITED! **FUTURE**





































































# MVN4





# **START THE ENGINE!**

# MVN4





































# **COLOR OPTIONS**