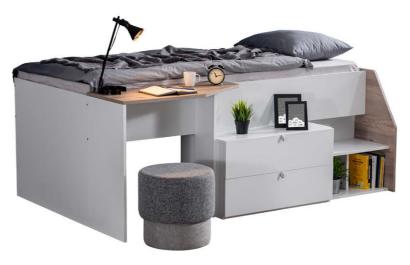

# **BURGAZ**

**COLOR OPTIONS** 

Minimalist design
Space utilization saving
Sin1;
Bed
Study desk
Drawer
Shelf
Storage area
Entirely melamine coated chipboard
Harmless against human health
Practic and easy to assemble
Orthopedic slat system
250 kg load capacity
Mattress size: 90x190 cm