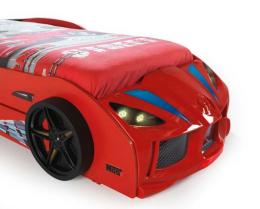

**COLOR OPTIONS** 





























# MADE FOR WINNERS **COLOR OPTIONS ECO VENTO**





### SPECIALTIES

























# WIN THE RACE! **SUPER ECO**



**COLOR OPTIONS** 































# **OUT OFF ORDINARY!**

# **LADY BIRD**



**COLOR OPTIONS** 





### SPECIALTIES

































SPECIALTIES

























PLAY ALL DAY, SLEEP ALL NIGHT!

**ECO SPEED** 











# SPECIALTIES



























**COLOR OPTIONS** 



**EVERYDAY IS RACE DAY!** 

# **ECO RACE**







### SPECIALTIES





















# DRIVE, SLEEP, PLAY AND REPEAT!

# FIRE TRUCK





**COLOR OPTIONS** 































### SPECIALTIES



























**COVER GREAT DISTANCES TOGETHER!** 

# **MVN TRUNDLE**















































# HERE COMES THE BEST PERFORMANCE

# **BURGAZ**



**COLOR OPTIONS** 





Minimalist design
Space utilization saving
Sin1;
Bed
Study desk
Drawer
Shelf
Storage area
Entirely melamine coated chipboard
Harmless against human health
Practic and easy to assemble
Orthopedic slat system
250 kg load capacity
Mattress size: 90x190 cm



# CLOUD



**COLOR OPTIONS** 





Minimalist Design
All melamine coated chipboard harmless against human health
Practical and easy installation
Orthopedic slat system
250 kg load capacity
Bed dimensions: 70x140 90x190 90x200 100x190 cm



# BE FAST TO BE FIRST!







**ECO WARDROBE** 

**ECO WARDROBE** 

#### **ECO WARDROBE**

Melamine coated chipboard; 18 mm thickness Chipboard in backside; 8 mm thickness Easy to assemble via