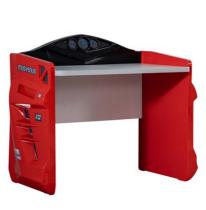

### **SPORT DESK**

Extra thick table; 32mm thickness
Melamine coated chipboard; 18 mm thickness
Easy to assemble via minifix system
Large space of use
Ergonomic dimensions
harmless against human health
practic and easy to assemble
Color options: Red and White
Crown accessory Option: Black and Blue