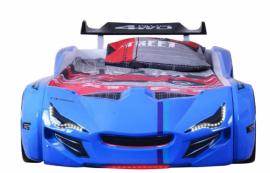

# MAKE THE DREAM POSSIBLE! MVN3

THE CAR BEDS ARE MADE OF RECYCLABLE MATERIALS. THE MATERIAL ABS PLASTIC IS ALSO USED IN PHARMACEUTICAL AND FOOD INDUSTRY AND HARMLESS AGAINST HUMAN HEALTH. ALL INNER SECTORS OF THE CAR BEDS ARE SUPPORTED BY MELAMINE COATED CHIPBOARDS. THE GLOSSY SURFACE IS ACRYLIC COATED. SCRATCHES CAN'T CHANGE THE COLOUR AS IT IS NOT PAINTED. THE INTEGRATED SLAT SYSTEM HAS A LOAD CAPACITY OF 250KG. NEXT TO THE EYE-CATCHING DESIGN, THERE ARE ALSO SOME SOUND AND LED OPTIONS ON THE CAR BED. VIA REMOTE CONTROL, THE USER CAN OPEN, CLOSE, AND CHOOSE THE EFFECTS. THE MAIN PRODUCT IS COVERED WITH A BAG. TOGETHER WITH STYROFOAMS, THE PRODUCT IS PACKED IN RECYCLABLE CARTON BOXES.