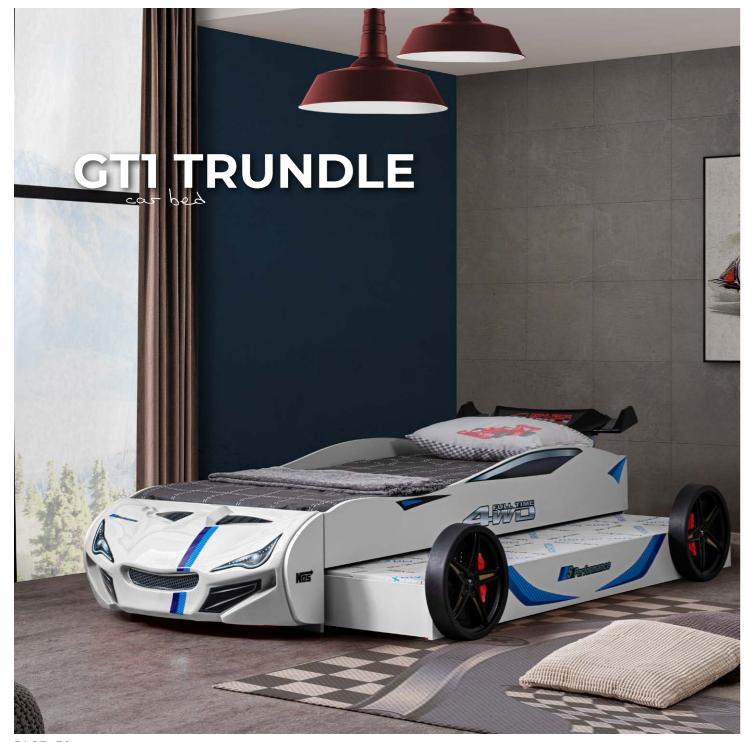

# **IMPOSSIBLE TO CATCH**

# **DARK MOBILI**















































**COLOR OPTIONS** 





























# MADE FOR WINNERS **COLOR OPTIONS ECO VENTO**





### SPECIALTIES

























# WIN THE RACE! **SUPER ECO**



**COLOR OPTIONS** 































# **OUT OFF ORDINARY!**

# **LADY BIRD**



**COLOR OPTIONS** 





### SPECIALTIES

































SPECIALTIES

























PLAY ALL DAY, SLEEP ALL NIGHT!

**ECO SPEED** 











# SPECIALTIES



























**COLOR OPTIONS** 



**EVERYDAY IS RACE DAY!** 

# **ECO RACE**







### SPECIALTIES





















# DRIVE, SLEEP, PLAY AND REPEAT!

# FIRE TRUCK





**COLOR OPTIONS** 































### SPECIALTIES



























**COVER GREAT DISTANCES TOGETHER!** 

# **MVN TRUNDLE**















































# HERE COMES THE BEST PERFORMANCE

# **BURGAZ**



**COLOR OPTIONS** 





Minimalist design
Space utilization saving
Sin1;
Bed
Study desk
Drawer
Shelf
Storage area
Entirely melamine coated chipboard
Harmless against human health
Practic and easy to assemble
Orthopedic slat system
250 kg load capacity
Mattress size: 90x190 cm



# CLOUD



**COLOR OPTIONS** 





Minimalist Design
All melamine coated chipboard harmless against human health
Practical and easy installation
Orthopedic slat system
250 kg load capacity
Bed dimensions: 70x140 90x190 90x200 100x190 cm



# BE FAST TO BE FIRST!







**ECO WARDROBE** 

**ECO WARDROBE** 

#### **