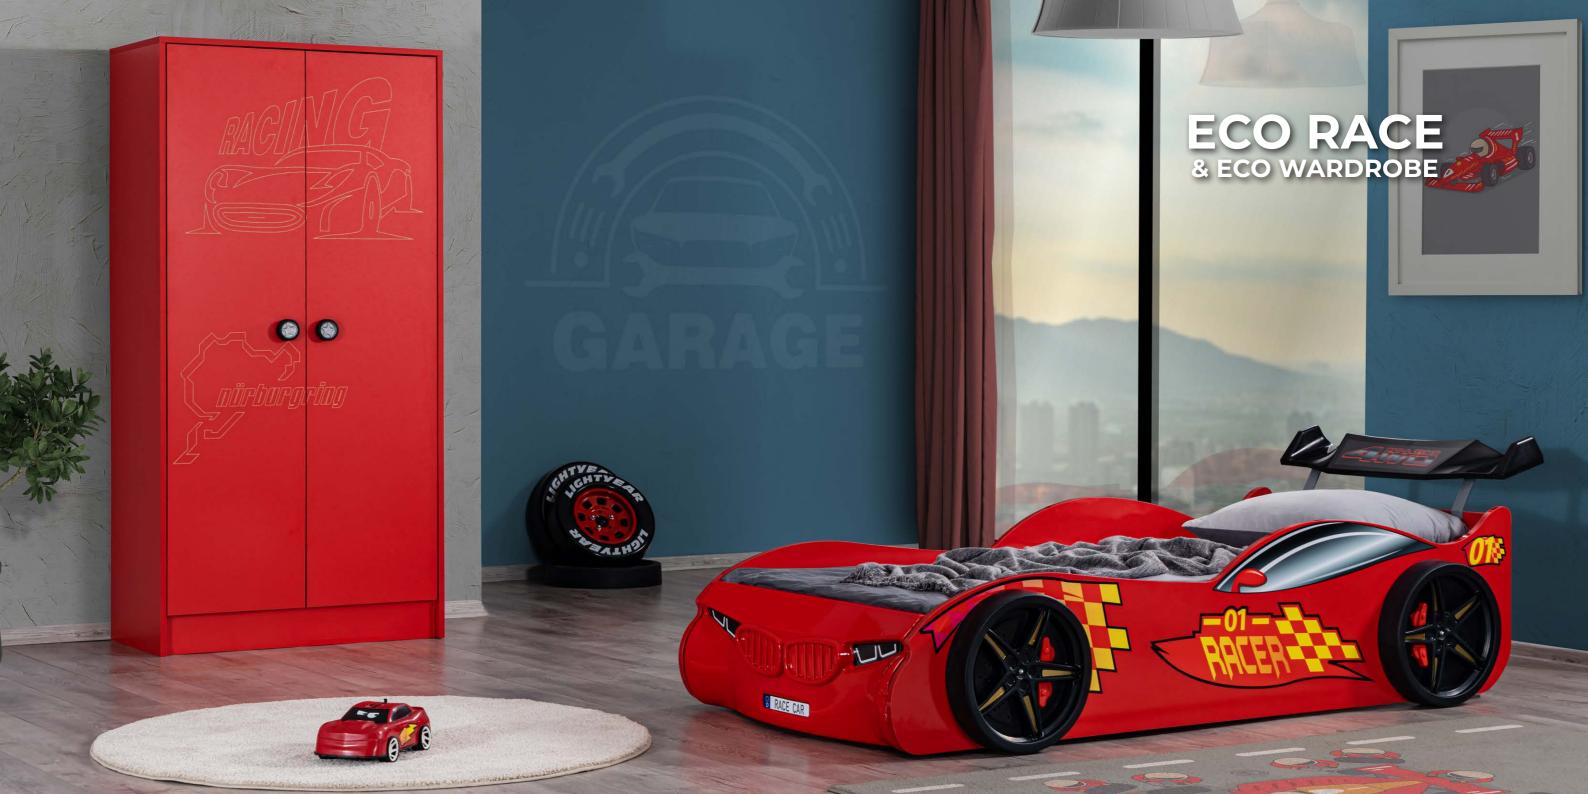

# **ECO RACE**

#### **ECO WARDROBE**

Melamine coated chipboard; 18 mm thickness Chipboard in backside; 8 mm thickness Easy to assemble via minifix system Large interior volume Available with 2 or 3 doors harmless against human health practic and easy to assemble Color options: Red & White