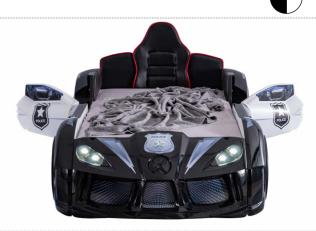

LOAD CAPACITY OF 250KG. NEXT TO THE EYE-CATCHING DESIGN, THERE ARE ALSO SOME SOUND AND LED OPTIONS ON THE CAR BED. VIA REMOTE CONTROL, THE USER CAN OPEN, CLOSE, AND CHOOSE THE EFFECTS. THE MAIN PRODUCT IS COVERED WITH A BAG. TOGETHER WITH STYROFOAMS, THE PRODUCT IS PACKED IN RECYCLABLE CARTON BOXES.

BEING AN INTERNATIONAL COMPANY SHOWS US TO MEET THE REQUIREMENTS IN ALL COUNTRIES. AT THE POINT OF MANUFACTURING, WE SOLVE PRODUCT RELATED ISSUES DIRECTLY AT THE ROOTS. TODAY WE ARE PROUD TO CORPORATE IN MORE THAN 40 COUNTIRES ALL OVER THE WORLD. YOU ARE INVITED TO GROW WITH US!







**COLOR OPTIONS** 











































**ONLY FOR YOUNG DRIVES! CHAMPION** 

**COLOR OPTIONS** 









































**HUGE TOYS FOR LITTLE GUYS** 

**CAR BED** 































# MAKE THE DREAM POSSIBLE! MVN3















# SPECIALTIES



























250 KG 250 kg load capacity



# THE BESTSELLER!







# SPECIALTIES



























13



# **RACERS FAVORITE!**

# **SPEEDY BOY CAR BED**











































# STRANGER THAN NEVER BEFORE!

**COLOR OPTIONS** 









































# GO FAST OR GO HOME **ENZO**

















































































# SPECIALTIES























250 kg loa capacity

23

# **FUTURE**





# THE SPEED IS UNLIMITED! **FUTURE**





































































# MVN4





# **START THE ENGINE!**

# MVN4





































# **COLOR OPTIONS**