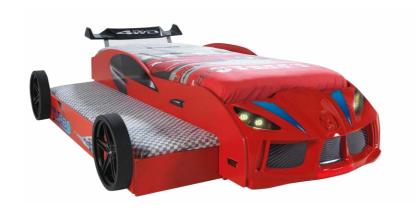

**COLOR OPTIONS** 





























# MADE FOR WINNERS **COLOR OPTIONS ECO VENTO**





### SPECIALTIES

























# WIN THE RACE! **SUPER ECO**



**COLOR OPTIONS** 































# **OUT OFF ORDINARY!**

# **LADY BIRD**



**COLOR OPTIONS** 





### SPECIALTIES

































SPECIALTIES

























PLAY ALL DAY, SLEEP ALL NIGHT!

**ECO SPEED** 











# SPECIALTIES



























**COLOR OPTIONS** 



**EVERYDAY IS RACE DAY!** 

# **ECO RACE**







### SPECIALTIES





















# DRIVE, SLEEP, PLAY AND REPEAT!

# FIRE TRUCK





**COLOR OPTIONS** 































### SPECIALTIES



























**COVER GREAT DISTANCES TOGETHER!** 

# **MVN TRUNDLE**















































# HERE COMES THE BEST PERFORMANCE

# **BURGAZ**



**COLOR OPTIONS** 





Minimalist design
Space utilization saving
Sin1;
Bed
Study desk
Drawer
Shelf
Storage area
Entirely melamine coated chipboard
Harmless against human health
Practic and easy to assemble
Orthopedic slat system
250 kg load capacity
Mattress size: 90x190 cm



# CLOUD



**COLOR OPTIONS** 





Minimalist Design
All melamine coated chipboard harmless against human health
Practical and easy installation
Orthopedic slat system
250 kg load capacity
Bed dimensions: 70x140 90x190 90x200 100x190 cm



# BE FAST TO BE FIRST!







**ECO WARDROBE** 

**ECO WARDROBE** 

#### **ECO WARDROBE**

Melamine coated chipboard; 18 mm thickness Chipboard in backside; 8 mm thickness Easy to assemble via mi