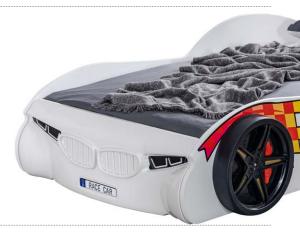

# MVN4





# **START THE ENGINE!**

# MVN4





































# **COLOR OPTIONS**





#### **SPECIALTIES**



























# **IMPOSSIBLE TO CATCH**

# **DARK MOBILI**















































**COLOR OPTIONS** 





























# MADE FOR WINNERS **COLOR OPTIONS ECO VENTO**





### SPECIALTIES

























# WIN THE RACE! **SUPER ECO**



**COLOR OPTIONS** 































# **OUT OFF ORDINARY!**

# **LADY BIRD**



**COLOR OPTIONS** 





### SPECIALTIES

































SPECIALTIES

























PLAY ALL DAY, SLEEP ALL NIGHT!

**ECO SPEED** 











# SPECIALTIES



























**COLOR OPTIONS** 



**EVERYDAY IS RACE DAY!** 

# **ECO RACE**







### SPECIALTIES





















# DRIVE, SLEEP, PLAY AND REPEAT!

# FIRE TRUCK





**COLOR OPTIONS** 































### SPECIALTIES



























**COVER GREAT DISTANCES TOGETHER!** 

# **MVN TRUNDLE**















































# HERE COMES THE BEST PERFORMANCE

# **BURGAZ**



**COLOR OPTIONS** 





Minimalist design
Space utilization saving
Sin1;
Bed
Study desk
Drawer
Shelf
Storage area
Entirely melamine coated chipboard
Harmless against human health
Practic and easy to assemble
Orthopedic slat system
250 kg load capacity
Mattress size: 90x190 cm



# CLOUD



**COLOR OPTIONS** 





Minimalist Design
All melamine coated chipboard harmless against human health
Practical and easy installation
Orthopedic slat system
250 kg load ca