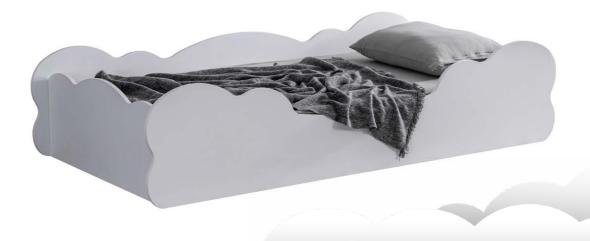

# CLOUD

**COLOR OPTIONS** 

Minimalist Design
All melamine coated chipboard harmless against human health
Practical and easy installation
Orthopedic slat system
250 kg load capacity
Bed dimensions: 70x140 90x190 90x200 100x190 cm