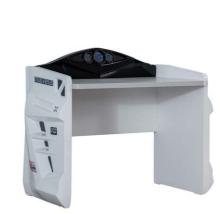

### **SPORT DESK**

Extra thick table; 32mm thickness
Melamine coated chipboard; 18 mm thickness
Easy to assemble via minifix system
Large space of use
Ergonomic dimensions
harmless against human health
practic and easy to assemble
Color options: Red and White
Crown accessory Option: Black and Blue