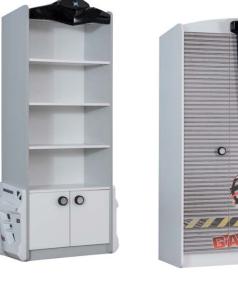

#### **ECO WARDROBE**

Melamine coated chipboard; 18 mm thickness Chipboard in backside; 8 mm thickness Easy to assemble via minifix system Large interior volume Available with 2 or 3 doors harmless against human health practic and easy to assemble Color options: Red & White

#### SPORT WARDROPE

Melamine coated chipboard; 18 mm thickness Chipboard in backside; 8 mm thickness Wardrobe with 3 Doors Easy to assemble via minifix system Large interior volume harmless against human health practic and easy to assemble Color options: Red & White Crown accessory option: Black and Blue

### **SPORT BOOKCASE**

Melamine coated chipboard; 18 mm thickness Easy to assemble via minifix system Large Storage Area with 3 shelves harmless against human health practic and easy to assemble Color options: Red and White Crown accessory option: Black and Blue