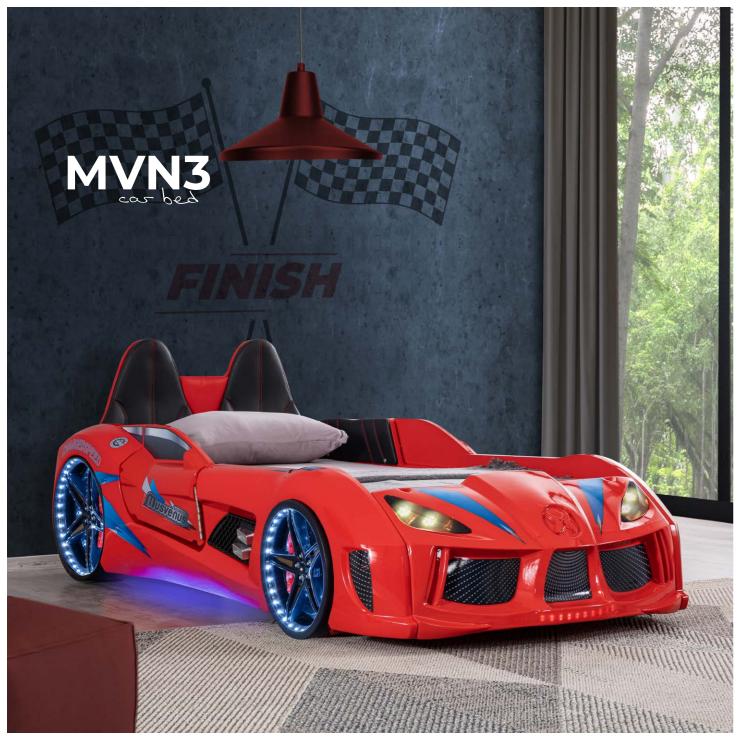

NEXT TO THE EYE-CATCHING DESIGN, THERE ARE ALSO SOME SOUND AND LED OPTIONS ON THE CAR BED. VIA REMOTE CONTROL, THE USER CAN OPEN, CLOSE, AND CHOOSE THE EFFECTS. THE MAIN PRODUCT IS COVERED WITH A BAG. TOGETHER WITH STYROFOAMS, THE PRODUCT IS PACKED IN RECYCLABLE CARTON BOXES.

BEING AN INTERNATIONAL COMPANY SHOWS US TO MEET THE REQUIREMENTS IN ALL COUNTRIES. AT THE POINT OF MANUFACTURING, WE SOLVE PRODUCT RELATED ISSUES DIRECTLY AT THE ROOTS. TODAY WE ARE PROUD TO CORPORATE IN MORE THAN 40 COUNTIRES ALL OVER THE WORLD. YOU ARE INVITED TO GROW WITH US!







**COLOR OPTIONS** 











































**ONLY FOR YOUNG DRIVES! CHAMPION** 

**COLOR OPTIONS** 









































**HUGE TOYS FOR LITTLE GUYS** 

**CAR BED** 































# MAKE THE DREAM POSSIBLE! MVN3















# SPECIALTIES



























250 KG 250 kg load capacity



# THE BESTSELLER!







# SPECIALTIES



























13



# **RACERS FAVORITE!**

# **SPEEDY BOY CAR BED**











































# STRANGER THAN NEVER BEFORE!

**COLOR OPTIONS** 









































# GO FAST OR GO HOME **ENZO**

















































































# SPECIALTIES























250 kg loa capacity

23

# **FUTURE**





# THE SPEED IS UNLIMITED! **FUTURE**





































































# MVN4





# **START THE ENGINE!**

# MVN4





































# **COLOR OPTIONS**





#### **SPECIALTIES**