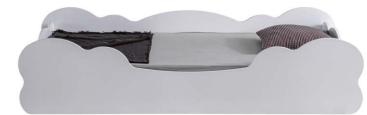

# CLOUD

**COLOR OPTIONS** 

Minimalist Design
All melamine coated chipboard harmless against human health
Practical and easy installation
Orthopedic slat system
250 kg load capacity
Bed dimensions: 70x140 90x190 90x200 100x190 cm