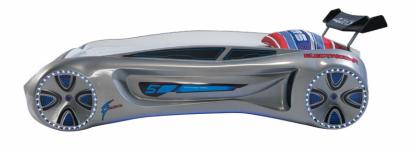

THE CAR BEDS ARE MADE OF RECYCLABLE MATERIALS. THE MATERIAL ABS PLASTIC IS ALSO USED IN PHARMACEUTICAL AND FOOD INDUSTRY AND HARMLESS AGAINST HUMAN HEALTH. ALL INNER SECTORS OF THE CAR BEDS ARE SUPPORTED BY MELAMINE COATED CHIPBOARDS. THE GLOSSY SURFACE IS ACRYLIC COATED. SCRATCHES CAN'T CHANGE THE COLOUR AS IT IS NOT PAINTED. THE INTEGRATED SLAT SYSTEM HAS A LOAD CAPACITY OF 250KG. NEXT TO THE EYE-CATCHING DESIGN, THERE ARE ALSO SOME SOUND AND LED OPTIONS ON THE CAR BED. VIA REMOTE CONTROL, THE USER CAN OPEN, CLOSE, AND CHOOSE THE EFFECTS. THE MAIN PRODUCT IS COVERED WITH A BAG. TOGETHER WITH STYROFOAMS, THE PRODUCT IS PACKED IN RECYCLABLE CARTON BOXES.

**COLOR OPTIONS** 

**ONLY FOR YOUNG DRIVES! CHAMPION** 

**COLOR OPTIONS** 

**HUGE TOYS FOR LITTLE GUYS** 

**CAR BED** 

# SPECIALTIES

250 KG 250 kg load capacity