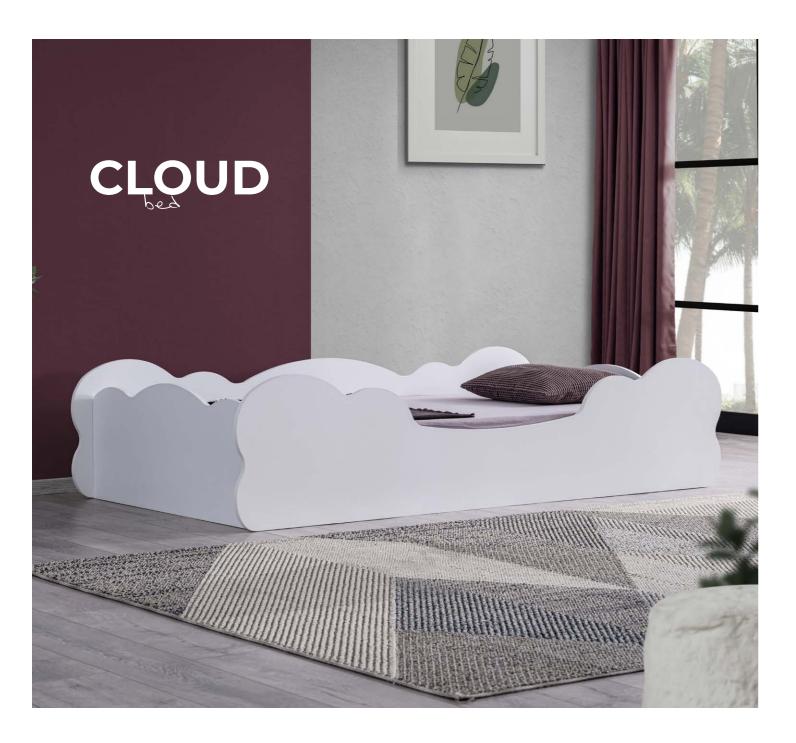

# CLOUD

**COLOR OPTIONS** 

Minimalist Design
All melamine coated chipboard harmless against human health
Practical and easy installation
Orthopedic slat system
250 kg load capacity
Bed dimensions: 70x140 90x190 90x200 100x190 cm