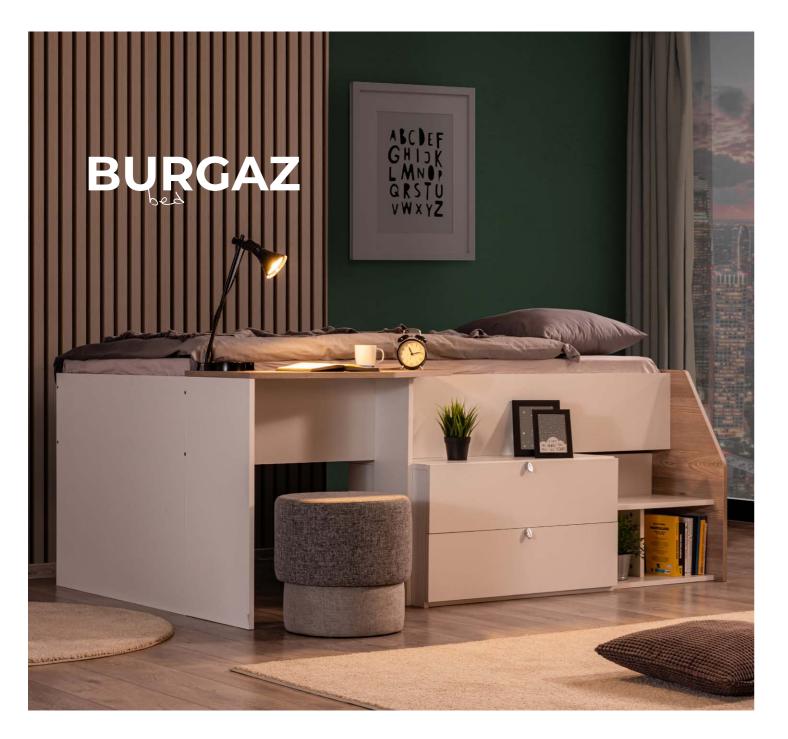

# **BURGAZ**

**COLOR OPTIONS** 

Minimalist design
Space utilization saving
Sin1;
Bed
Study desk
Drawer
Shelf
Storage area
Entirely melamine coated chipboard
Harmless against human health
Practic and easy to assemble
Orthopedic slat system
250 kg load capacity
Mattress size: 90x190 cm