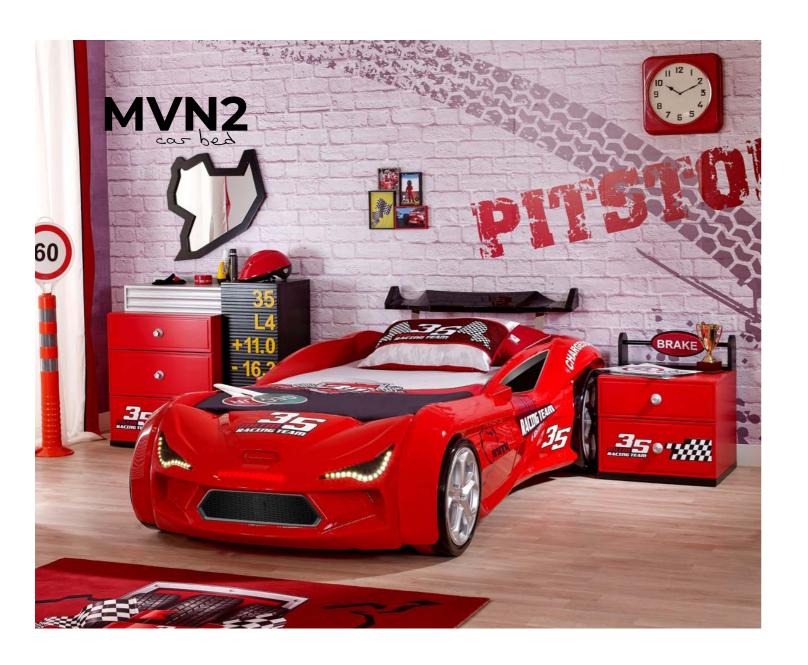

THE CAR BEDS ARE MADE OF RECYCLABLE MATERIALS. THE MATERIAL ABS PLASTIC IS ALSO USED IN PHARMACEUTICAL AND FOOD INDUSTRY AND HARMLESS AGAINST HUMAN HEALTH. ALL INNER SECTORS OF THE CAR BEDS ARE SUPPORTED BY MELAMINE COATED CHIPBOARDS. THE GLOSSY SURFACE IS ACRYLIC COATED. SCRATCHES CAN'T CHANGE THE COLOUR AS IT IS NOT PAINTED. THE INTEGRATED SLAT SYSTEM HAS A LOAD CAPACITY OF 250KG. NEXT TO THE EYE-CATCHING DESIGN, THERE ARE ALSO SOME SOUND AND LED OPTIONS ON THE CAR BED. VIA REMOTE CONTROL, THE USER CAN OPEN, CLOSE, AND CHOOSE THE EFFECTS. THE MAIN PRODUCT IS COVERED WITH A BAG. TOGETHER WITH STYROFOAMS, THE PRODUCT IS PACKED IN RECYCLABLE CARTON BOXES.

# MAKE THE DREAM POSSIBLE! MVN3